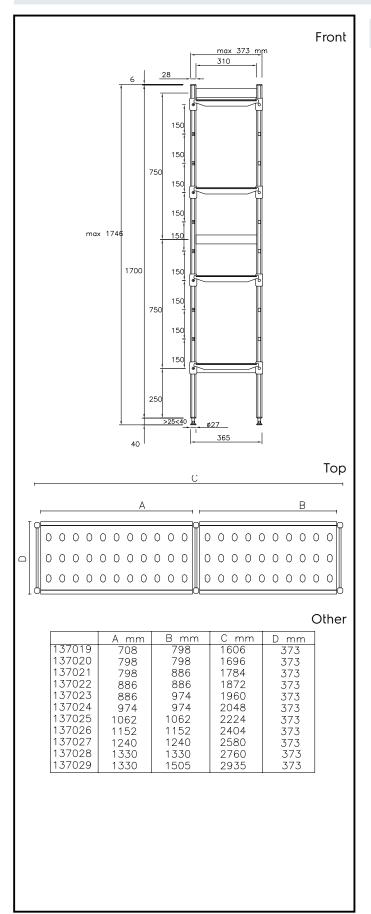

### Item No.

For linear installation. 4-level shelving set with louvered sectional polyethylene shelves (depth=373mm). Aluminium (20 micron) side uprights (height=1700mm). Adjustable feet

### **Key Information:**

Uprights

**137024 (ALS2048)** 3 **External dimensions, Width:** 2048 mm

External dimensions, Depth: 373 mm
External dimensions, Height: 1700 mm
Max loading weight: 840 kg
Net weight: 35 kg